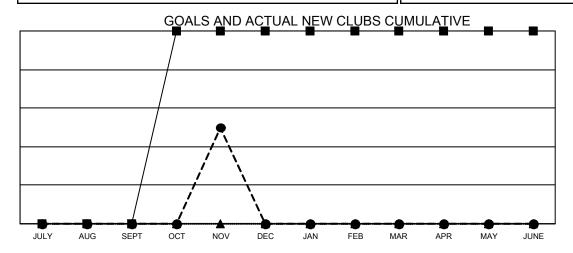

## **GMT MONTHLY MEMBERSHIP PROGRESS REPORT**

Multiple District 30

LOCATION: MISSISSIPPI

Results as of: 11/30/2023

GMT CA 1

| Clubs         |               |             |               | Members               |                       |                         |                                                    |  |
|---------------|---------------|-------------|---------------|-----------------------|-----------------------|-------------------------|----------------------------------------------------|--|
|               | RESULTS FOR   | R 2023-2024 |               | RESULTS FOR 2023-2024 |                       |                         |                                                    |  |
| QUARTER       | NEW CLUB GOAL | NEW CLUBS   | DROPPED CLUBS | QUARTER MEMB          | ER GROWTH NET<br>GOAL | MEMBER GROWTH<br>ACTUAL | DROPPED<br>MEMBERS ACTUAI<br>(including transfers) |  |
| JULY/AUG/SEPT | 0             | 0           | 0             | JULY/AUG/SEPT         | 40                    | 63                      | 26                                                 |  |
| OCT/NOV/DEC   | 2             | 1           | 1             | OCT/NOV/DEC           | 30                    | 43                      | 56                                                 |  |
| JAN/FEB/MAR   | 0             | 0           | 0             | JAN/FEB/MAR           | 10                    | 0                       | 0                                                  |  |
| APR/MAY/JUNE  | 0             | 0           | 0             | APR/MAY/JUNE          | 20                    | 0                       | 0                                                  |  |

- CURRENT YEAR GOALS FOR NEW CLUBS

- ■ - CURRENT YEAR ACTUAL NEW CLUBS

▲ - LAST YEAR ACTUAL NEW CLUBS