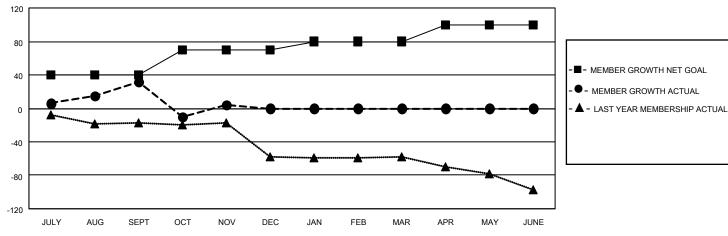

## **GMT MONTHLY MEMBERSHIP PROGRESS REPORT**

Multiple District 30

LOCATION: MISSISSIPPI

Results as of: 11/30/2023

GMT CA 1

| Clubs         |               |             |               | Members               |                       |                         |                                                    |  |
|---------------|---------------|-------------|---------------|-----------------------|-----------------------|-------------------------|----------------------------------------------------|--|
|               | RESULTS FOR   | R 2023-2024 |               | RESULTS FOR 2023-2024 |                       |                         |                                                    |  |
| QUARTER       | NEW CLUB GOAL | NEW CLUBS   | DROPPED CLUBS | QUARTER MEMB          | ER GROWTH NET<br>GOAL | MEMBER GROWTH<br>ACTUAL | DROPPED<br>MEMBERS ACTUAI<br>(including transfers) |  |
| JULY/AUG/SEPT | 0             | 0           | 0             | JULY/AUG/SEPT         | 40                    | 63                      | 26                                                 |  |
| OCT/NOV/DEC   | 2             | 1           | 1             | OCT/NOV/DEC           | 30                    | 43                      | 56                                                 |  |
| JAN/FEB/MAR   | 0             | 0           | 0             | JAN/FEB/MAR           | 10                    | 0                       | 0                                                  |  |
| APR/MAY/JUNE  | 0             | 0           | 0             | APR/MAY/JUNE          | 20                    | 0                       | 0                                                  |  |

## GOALS AND ACTUAL MEMBERS CUMULATIVE

| DROPPED CLUBS: 1          |    | 25 CLUBS OF 83 ADDED 1 OR MORE<br>NEW MEMBERS | GENDER DISTRIBUTION        |                |     |
|---------------------------|----|-----------------------------------------------|----------------------------|----------------|-----|
|                           |    |                                               | MALE                       | 1,103 (70.34%) |     |
|                           |    |                                               | FEMALE                     | 465 (29.66%)   |     |
| DROPPED MEMBERS           |    |                                               |                            |                |     |
| DECEASED                  | 7  | CLICK HERE FOR CUMULATIVE                     | TOTAL FAMILY UNIT MEMBERS  |                | 180 |
| CLUB CANCELLED 0 OTHER 75 |    | MEMBERSHIP DATA                               | FAMILY MEMBERS PAYING HALF |                |     |
|                           |    |                                               |                            |                | 91  |
| TOTAL                     | 82 |                                               | DOLO                       |                |     |